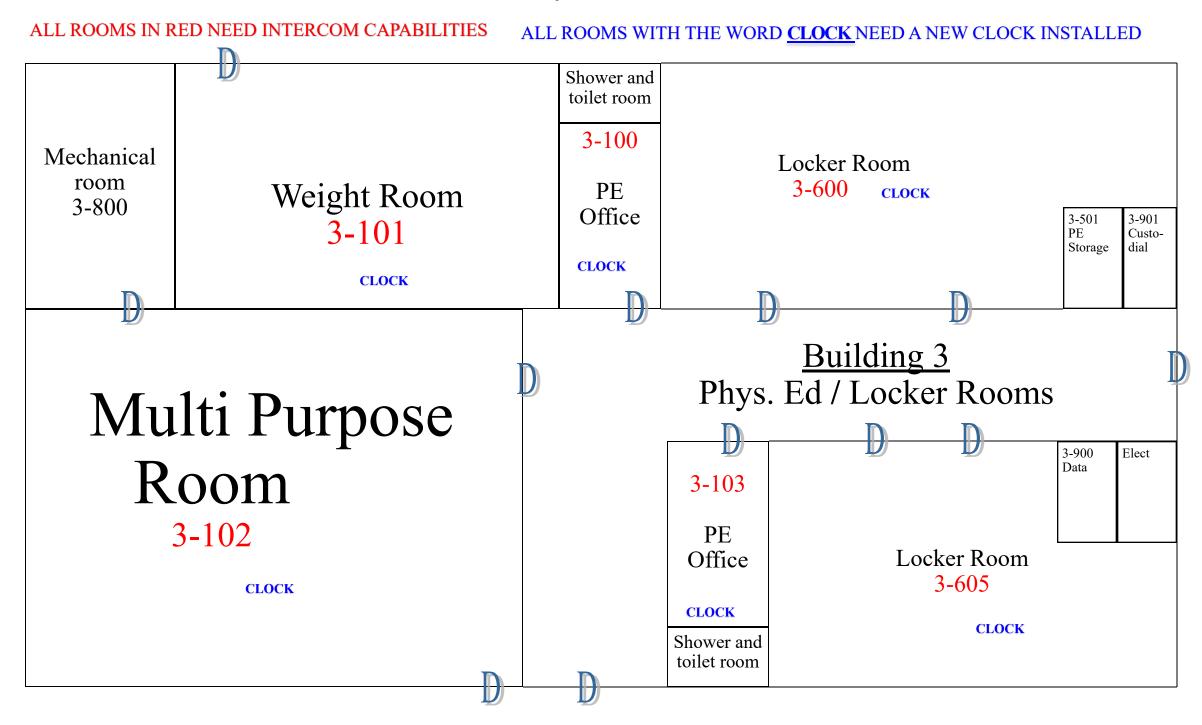

# **SCHOOL MAP**

ALL ROOMS IN RED NEED INTERCOM CAPABILITIES ALL ROOMS WITH THE WORD CLOCK NEED A NEW CLOCK INSTALLED

ALL ROOMS IN RED NEED INTERCOM CAPABILITIES ALL ROOMS WITH THE WORD **CLOCK** NEED A NEW CLOCK INSTALLED