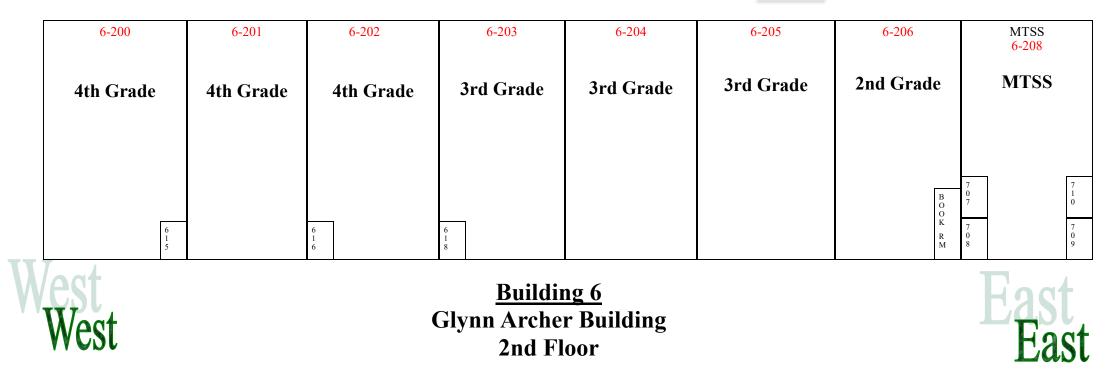

ALL ROOMS IN RED NEED INTERCOM CAPABILITIES ALL ROOMS WITH THE WORD <u>CLOCK</u> NEED A NEW CLOCK INSTALLED

| 6-214 | 6-213     | 6-212 <sup>6</sup> <sup>2</sup> <sub>6</sub> | 6-211 | Elevator | Mechanical<br>6-802 | Data<br>6-903 | 6-210 <sup>6</sup> <sub>2</sub> <sub>3</sub> | 6 2 6-209 |
|-------|-----------|----------------------------------------------|-------|----------|---------------------|---------------|----------------------------------------------|-----------|
| Stem  | 4th Grade | 3rd Grade                                    | ESE   |          |                     |               | 2nd Grade                                    | 2nd Grade |
|       |           |                                              |       |          |                     |               |                                              |           |
|       |           |                                              |       |          |                     |               |                                              |           |
|       |           |                                              |       |          |                     |               |                                              |           |
|       |           |                                              |       |          |                     |               |                                              |           |