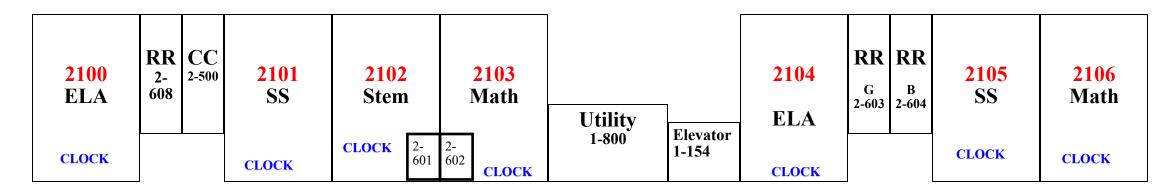

ALL ROOMS IN RED NEED INTERCOM CAPABILITIES ALL ROOMS WITH THE WORD <u>CLOCK</u> NEED A NEW CLOCK INSTALLED

WEST Stairway

EAST Stairway

Tower Building

ALL ROOMS IN RED NEED INTERCOM CAPABILITIES ALL ROOMS WITH THE WORD CLOCK NEED A NEW CLOCK INSTALLED

**WEST Stairway** 

**EAST Stairway** 

Second Floor : <u>Building 2</u>

Tower Building

ALL ROOMS IN RED NEED INTERCOM CAPABILITIES ALL ROOMS WITH THE WORD <u>CLOCK</u> NEED A NEW CLOCK INSTALLED

WEST Stairway