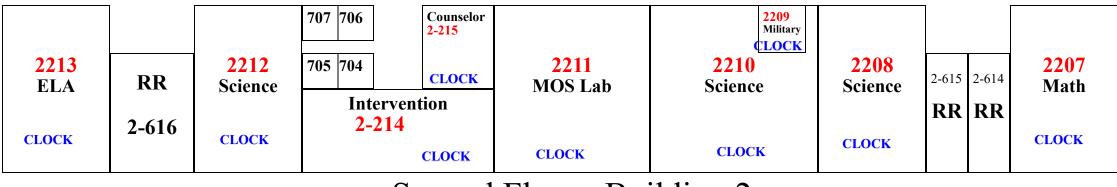

ALL ROOMS IN RED NEED INTERCOM CAPABILITIES ALL ROOMS WITH THE WORD <u>CLOCK</u> NEED A NEW CLOCK INSTALLED

WEST Stairway

EAST Stairway

Tower Building

ALL ROOMS IN RED NEED INTERCOM CAPABILITIES ALL ROOMS WITH THE WORD CLOCK NEED A NEW CLOCK INSTALLED

**WEST Stairway** 

**EAST Stairway** 

Second Floor : <u>Building 2</u>

Tower Building

ALL ROOMS IN RED NEED INTERCOM CAPABILITIES ALL ROOMS WITH THE WORD <u>CLOCK</u> NEED A NEW CLOCK INSTALLED

WEST Stairway