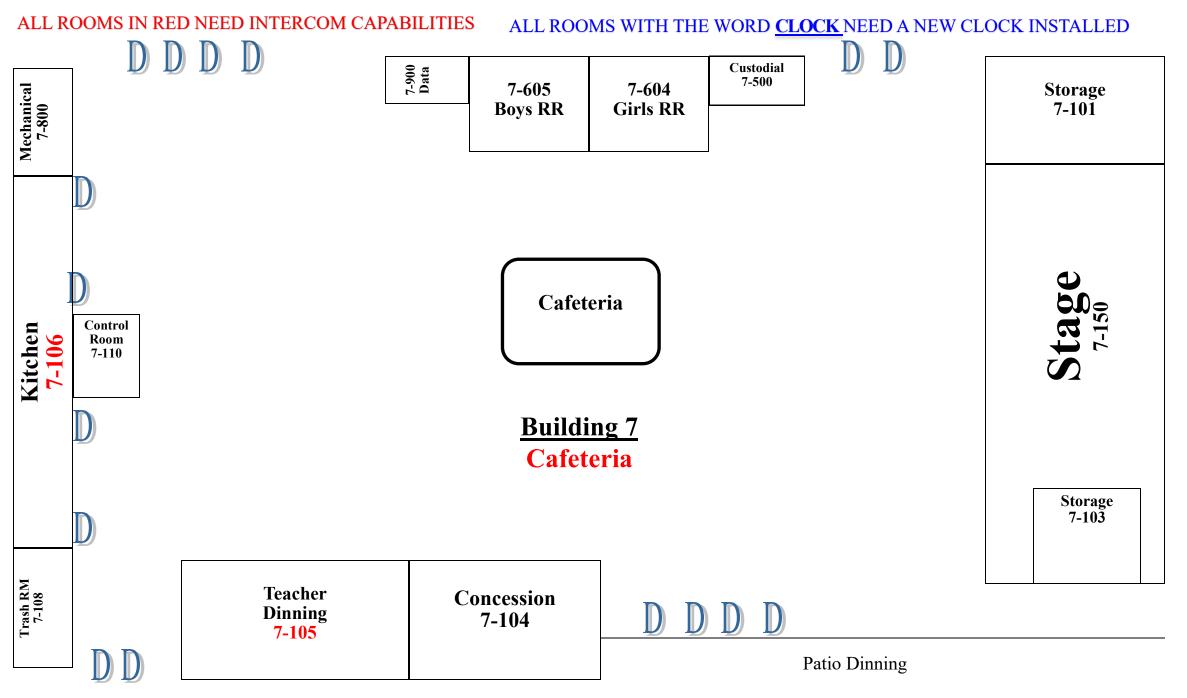

# **SCHOOL MAP**

ALL ROOMS IN RED NEED INTERCOM CAPABILITIES ALL ROOMS WITH THE WORD CLOCK NEED A NEW CLOCK INSTALLED

ALL ROOMS IN RED NEED INTERCOM CAPABILITIES ALL ROOMS WITH THE WORD **CLOCK** NEED A NEW CLOCK INSTALLED