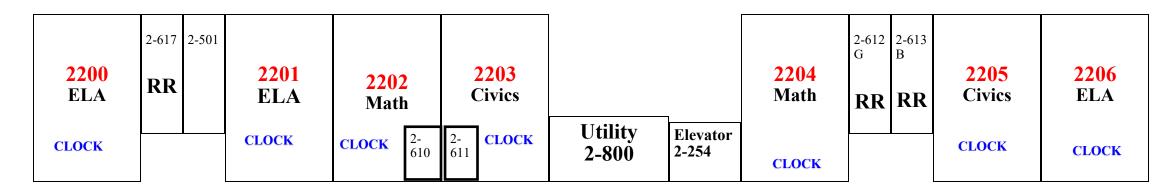

ALL ROOMS IN RED NEED INTERCOM CAPABILITIES ALL ROOMS WITH THE WORD <u>CLOCK</u> NEED A NEW CLOCK INSTALLED

WEST Stairway

EAST Stairway

Tower Building

ALL ROOMS IN RED NEED INTERCOM CAPABILITIES ALL ROOMS WITH THE WORD CLOCK NEED A NEW CLOCK INSTALLED

**WEST Stairway** 

**EAST Stairway** 

Second Floor : <u>Building 2</u>

Tower Building

ALL ROOMS IN RED NEED INTERCOM CAPABILITIES ALL ROOMS WITH THE WORD <u>CLOCK</u> NEED A NEW CLOCK INSTALLED

WEST Stairway