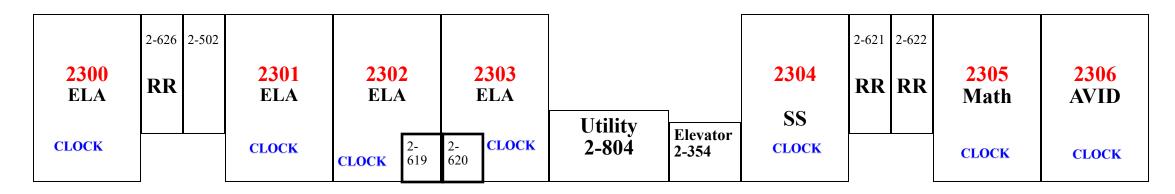

**WEST Stairway** 

**EAST Stairway** 

Second Floor : <u>Building 2</u>

Tower Building

ALL ROOMS IN RED NEED INTERCOM CAPABILITIES ALL ROOMS WITH THE WORD <u>CLOCK</u> NEED A NEW CLOCK INSTALLED

WEST Stairway

**EAST Stairway** 

Third Floor : <u>Building 2</u> Tower Building

| ALL ROOMS       | IN RED NEED INTERCOM CA<br>Storage<br>Concession | APABILITIES ALL ROOMS WITH THE WORD | CLOCK NEED A NEW CLOCK INSTALLED<br>DD<br>Boys RR<br>Girls RR |
|-----------------|--------------------------------------------------|-------------------------------------|---------------------------------------------------------------|
|                 |                                                  | Bleachers                           | GITS KK                                                       |
|                 |                                                  |                                     |                                                               |
|                 |                                                  |                                     |                                                               |
|                 |                                                  | <u>Building 4</u><br>GYM            |                                                               |
|                 |                                                  |                                     |                                                               |
|                 | <u></u>                                          |                                     | !                                                             |
| D<br>D<br>D D D |                                                  | Bleachers                           |                                                               |