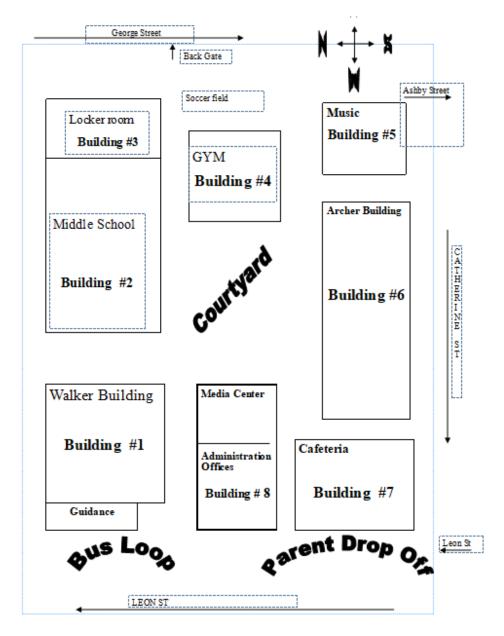

# **SCHOOL MAP**

ALL ROOMS IN RED NEED INTERCOM CAPABILITIES ALL ROOMS WITH THE WORD CLOCK NEED A NEW CLOCK INSTALLED

ALL ROOMS IN RED NEED INTERCOM CAPABILITIES ALL ROOMS WITH THE WORD **CLOCK** NEED A NEW CLOCK INSTALLED