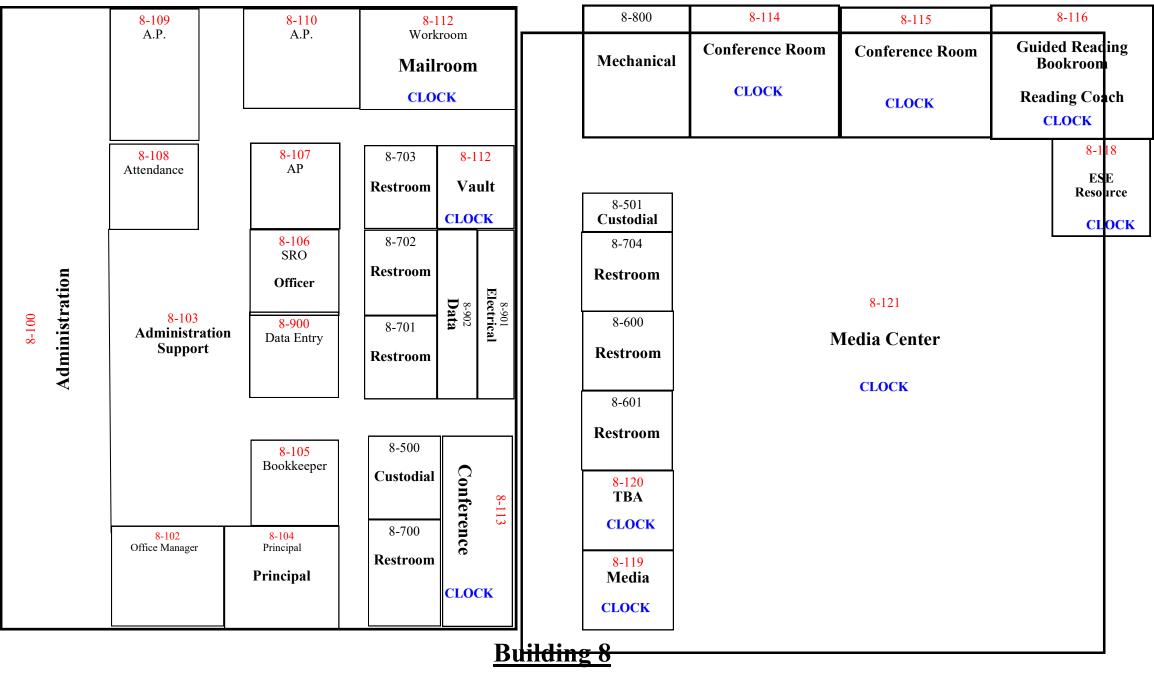

ALL ROOMS IN RED NEED INTERCOM CAPABILITIES ALL ROOMS WITH THE WORD <u>CLOCK</u> NEED A NEW CLOCK INSTALLED

Front Office / Media Center