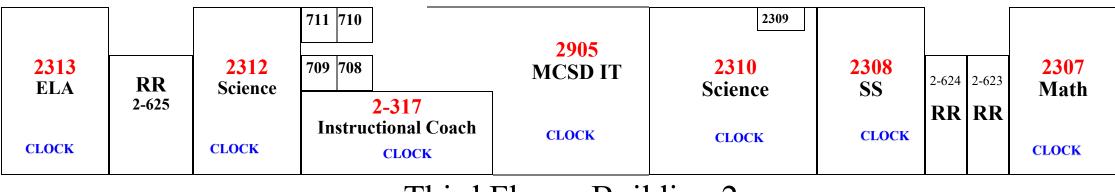

**EAST Stairway** 

Third Floor : <u>Building 2</u> Tower Building

| ALL ROOMS       | IN RED NEED INTERCOM CA<br>Storage<br>Concession | APABILITIES ALL ROOMS WITH THE WORD | CLOCK NEED A NEW CLOCK INSTALLED<br>DD<br>Boys RR<br>Girls RR |
|-----------------|--------------------------------------------------|-------------------------------------|---------------------------------------------------------------|
|                 |                                                  | Bleachers                           | GITS KK                                                       |
|                 |                                                  |                                     |                                                               |
|                 |                                                  |                                     |                                                               |
|                 |                                                  | <u>Building 4</u><br>GYM            |                                                               |
|                 |                                                  |                                     |                                                               |
|                 | <u></u>                                          |                                     | !                                                             |
| D<br>D<br>D D D |                                                  | Bleachers                           |                                                               |