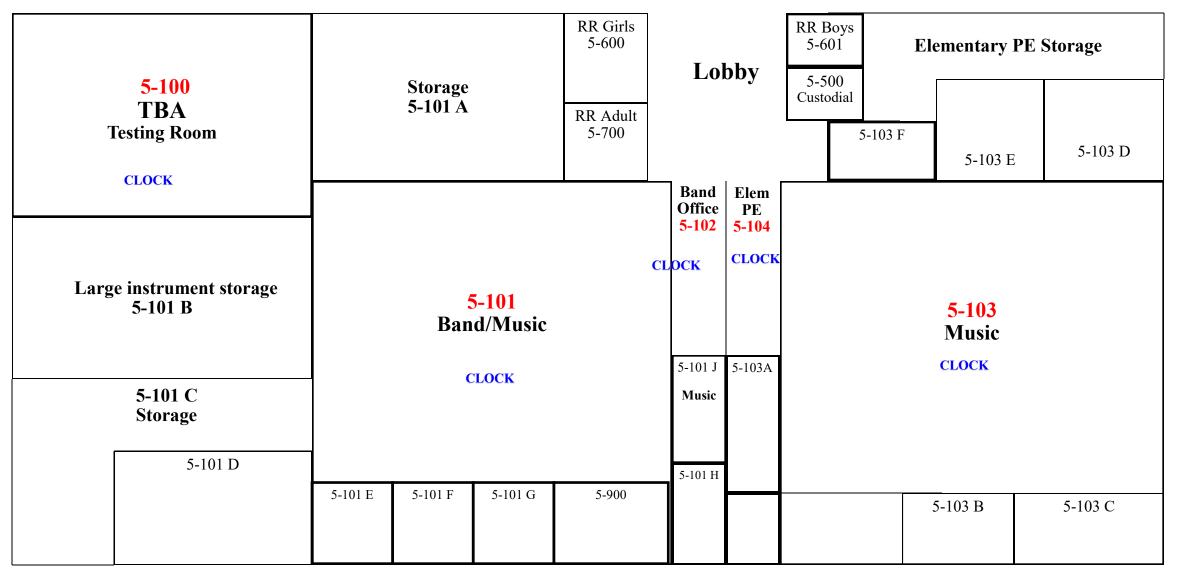

ALL ROOMS IN RED NEED INTERCOM CAPABILITIES ALL ROOMS WITH THE WORD <u>CLOCK</u> NEED A NEW CLOCK INSTALLED

Building 5 Band Building

ALL ROOMS IN RED NEED INTERCOM CAPABILITIES ALL ROOMS WITH THE WORD <u>CLOCK</u> NEED A NEW CLOCK INSTALLED