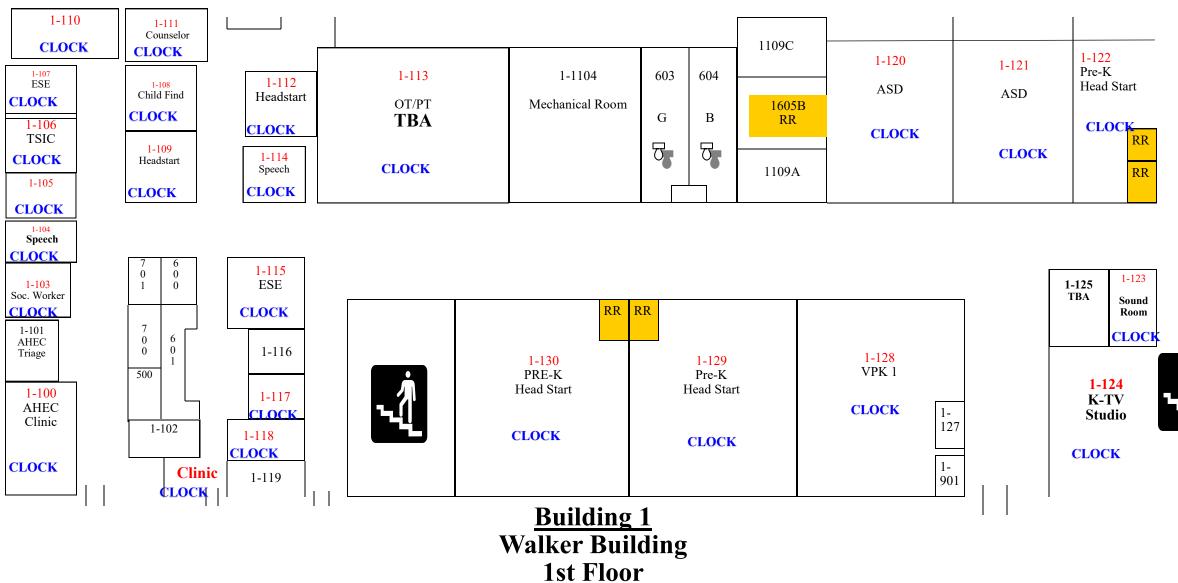

| 1-21<br>CLOC                    | 1-210<br>CLOCK<br>Mechanic Room<br>Boys                                                                              |  | 1-609<br>Boys | 1-610<br>Girls              | 1- 200<br>CLOCK<br>Read 180 Lab                      | 1-201<br>5th Grade<br>CLOCK |  | 1-202<br>Keys Center for Girls<br>CLOCK |   |  |
|---------------------------------|----------------------------------------------------------------------------------------------------------------------|--|---------------|-----------------------------|------------------------------------------------------|-----------------------------|--|-----------------------------------------|---|--|
|                                 |                                                                                                                      |  |               |                             | <u>Building 1</u><br>Walker Building<br>Second Floor |                             |  |                                         | _ |  |
| S<br>T<br>O<br>R<br>A<br>G<br>E | T<br>O<br>R<br>A<br>G<br>S<br>S<br>C<br>S<br>S<br>C<br>S<br>S<br>S<br>S<br>S<br>S<br>S<br>S<br>S<br>S<br>S<br>S<br>S |  |               | 1-207<br>5th Grade<br>CLOCK | 1-206 1-205<br>ESE Resource Training<br>CLOCK CLOCK  |                             |  | 1-204<br>Project Impact<br>CLOCK        |   |  |