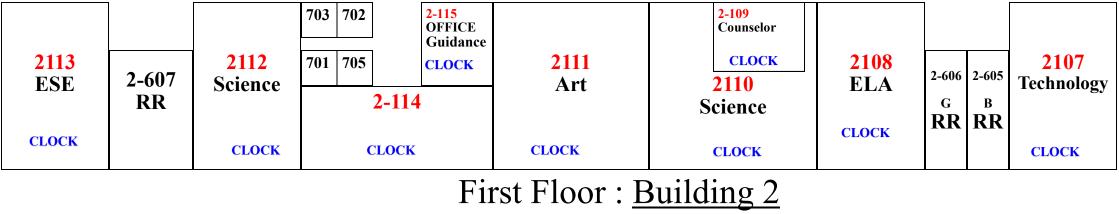

**WEST Stairway** 

**EAST Stairway** 

Second Floor : <u>Building 2</u>

Tower Building

ALL ROOMS IN RED NEED INTERCOM CAPABILITIES ALL ROOMS WITH THE WORD <u>CLOCK</u> NEED A NEW CLOCK INSTALLED

WEST Stairway

**EAST Stairway** 

Third Floor : <u>Building 2</u> Tower Building

| ALL ROOMS       | IN RED NEED INTERCOM CA<br>Storage<br>Concession | APABILITIES ALL ROOMS WITH THE WORD | CLOCK NEED A NEW CLOCK INSTALLED<br>DD<br>Boys RR<br>Girls RR |
|-----------------|--------------------------------------------------|-------------------------------------|---------------------------------------------------------------|
|                 |                                                  | Bleachers                           | GITS KK                                                       |
|                 |                                                  |                                     |                                                               |
|                 |                                                  |                                     |                                                               |
|                 |                                                  | <u>Building 4</u><br>GYM            |                                                               |
|                 |                                                  |                                     |                                                               |
|                 | <u></u>                                          |                                     | !                                                             |
| D<br>D<br>D D D |                                                  | Bleachers                           |                                                               |